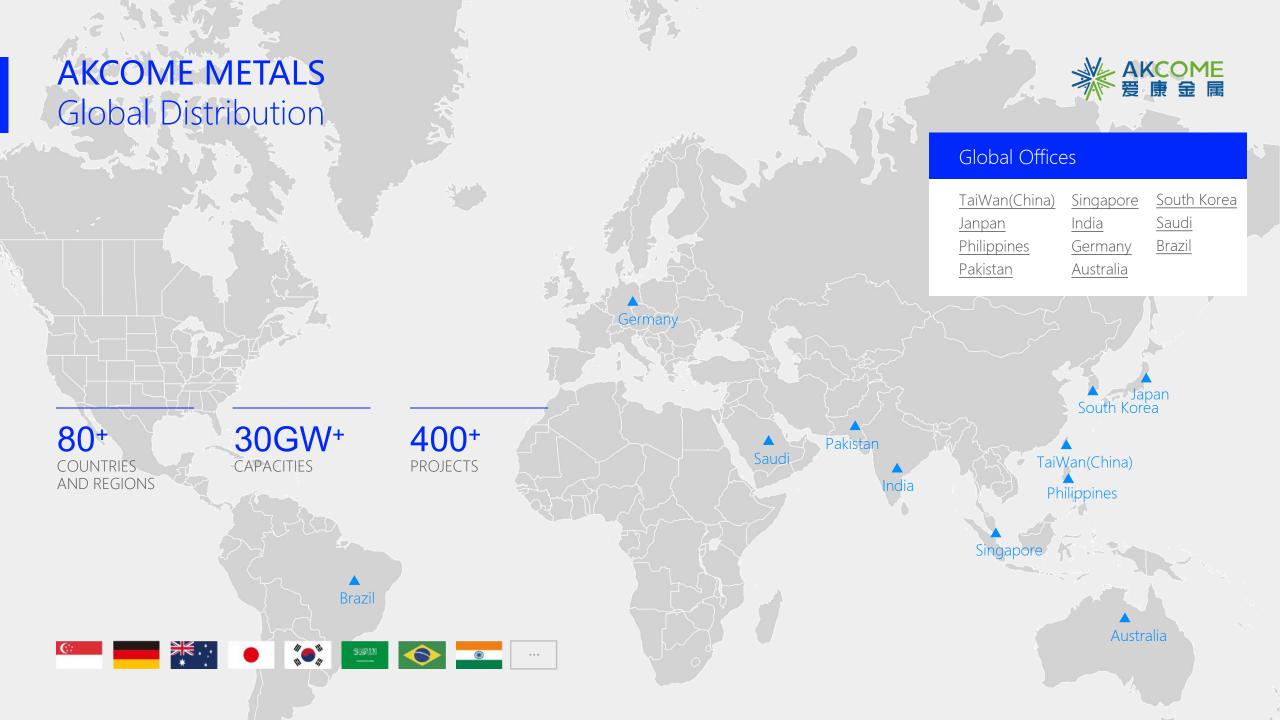

### Localization

More than 80 countries and regions

 around the world
 Local service network coverage
 1 hour response,
 the fastest arrival within 1 day

## Strategic Cooperative Customers

• • •

30 gw<sup>+</sup>

Global Case Total Capacity

| ASIA          | Capacity MW |
|---------------|-------------|
| Vietnam       | 2562        |
| Japan         | 5480        |
| Taiwan(China) | 1000        |
| Philippines   | 420         |
| Bangladesh    | 40          |
| South Korea   | 150         |
| Malaysia      | 200         |
| Myanmar       | 50          |
| Thailand      | 200         |
| Pakistan      | 170         |
| India         | 200         |

| European | Capacity MW |
|----------|-------------|
| Portugal | 196         |
| Ukraine  | 461         |

| America | Capacity MW |
|---------|-------------|
| Brazil  | 186         |
| Chile   | 50          |

| African | Capacity MW |
|---------|-------------|
| Kenya   | 90          |
| Ghana   | 50          |

Part 04
Project Reference

Part Of The Global Excellent Cases

China Republic 100MW Tracking + Ground Mounting