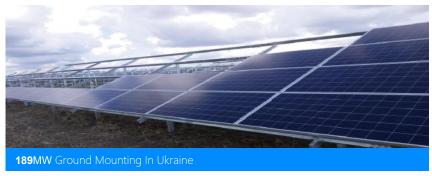

| European | Capacity MW |
|----------|-------------|
| Portugal | 196         |
| Ukraine  | 461         |

| America | Capacity MW |
|---------|-------------|
| Brazil  | 186         |
| Chile   | 50          |