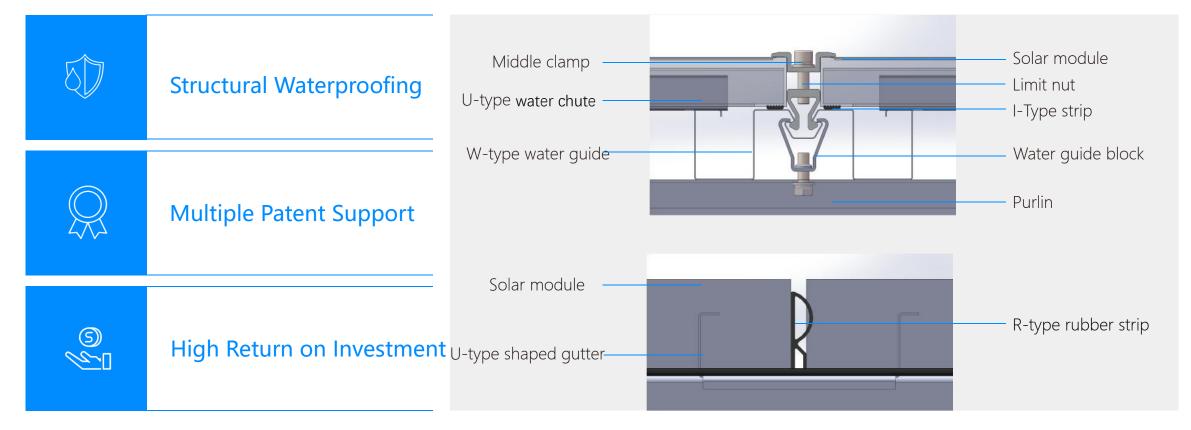

ages

**Aluminum Mounting System** 

**Steel Mounting System** 

Single Column Mounting System Double Column Mounting System









- · High weather resistance
- · Beautiful appearance
- · Lightweight

- · Lower price
- · Short delivery cycle
- · Excellent mechanical properties
- · Cost advantage
- · Improved installation efficiency
- · Strong flexibility

- · Stable and reliable structure
- Excellent mechanical properties



# **ROOF-Roof Mounting Series**iTopower BAPV Product Advantage





Cover the various needs of customers



Covering more than 85% of the market distributed cases of pitched roof



The cost advantage is more significant



Independent and innovative parts design



BIPV Commercial and Industrial Series

# ROOF-Rooftop Mounting Series iCapower Product Advantages





# GRACE-New Technology, New Material Mounting Long Span · High Clearance



iCross-M

Mountain Flexible Mounting



# GRACE-New Technology, New Material Mounting Long Span · High Clearance



# iCross-F

## Flat Flexible Mounting



# GRACE-New Technology, New Material Mounting iCross Cross Flexible Mounting · Product Advantages



# Larger Span

The single span of flexible mounting can be up to 30m. The span of traditional fixed mounting is 4~5m.

### **Lower Cost**

The base quantity is reduced by 40% under equal capacity
The amount of steel used in economic arrangement is reduced by 50%

# **Higher Clearance**

Single span clearance of up to 9m The traditional fixed mounting is less than 2.5m above the ground

# **Higher Utilization**

The conventional arrangement of the traditional m