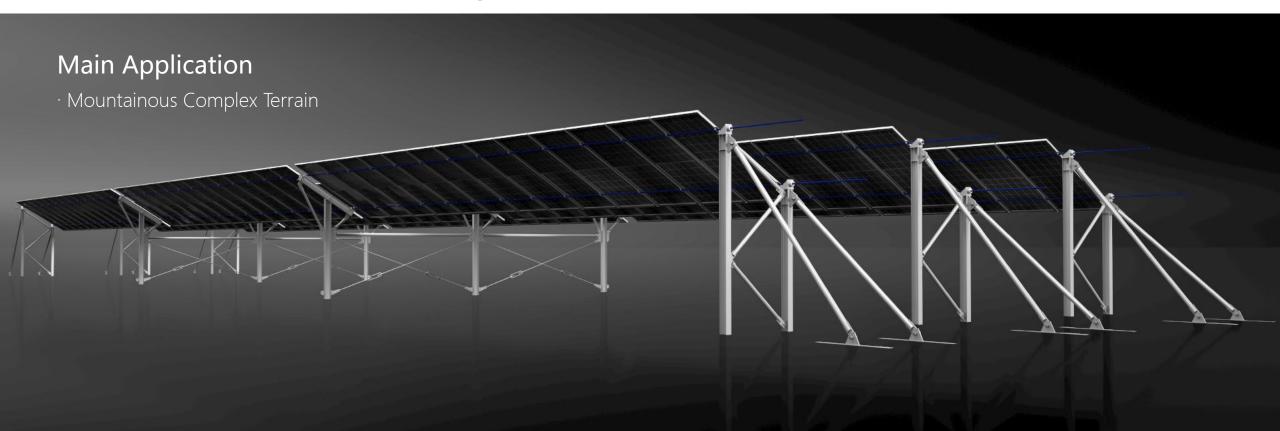

# Mountain-fit Ground Mounting

AM-F1 Aluminum Inclined Beam With Multiple Columns AS-F1XAluminum Inclined Beam Single Column

### Mountain-fit Ground Mounting