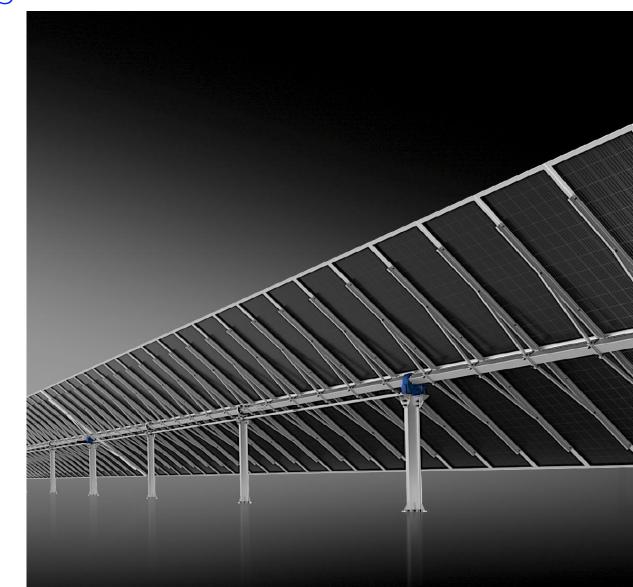

# **SMART- Tracking Mounting Series**Born To The Sun · Actively Follow The Light

# SMART-R Reducer Tracking

**1P** 

| Туре                          | Single Row Independent Tracking System(1P)                 |  |
|-------------------------------|------------------------------------------------------------|--|
| Angle Range                   | ±45°/±60°                                                  |  |
| Drive Mode                    | Rotary Reducer Drive,DC24V DC Motor                        |  |
| Tracker Caoactity             | 48.6KW (540wp) (1X90)                                      |  |
| System Voltage                | 1000/1500V                                                 |  |
| Land Use Capability           | ≥25%                                                       |  |
| Structure Material            | Hot-dipped Galvanizing/Magnesium Aluminum Zinc Copper      |  |
| Power Supply                  | High-voltage Series Self-power Supply                      |  |
| Foundtion Form                | Hammer Pile/Caisson Pile/PHC Pipe Pile                     |  |
| Slope Adaptation              | 20%North-South Direction, No Limits on East-West Direction |  |
| Speed of Working wind         | 65Km/h (18m/s) (3S-gust)                                   |  |
| Maximum Resistance Wind Speed | 170Km/h (47m/s) (3S-gust)                                  |  |
| Module Type                   | Compatible with All Modules                                |  |
| EnvironmentalTemperature      | -30°C~60°C                                                 |  |

# SMART-Tracking System SMART-R Tracking Mounting · Product Advantage

#### 1P

Higher power generation 15-20%
Lower installation cost
Higher IRR 0.5-1%

#### 1P

Wind tunnel +CFD
N-S 20% slope adaptability
Large Angle protection
The maximum layout is 100m

### 1P&2P

Al algorithm + Big Data real-time closed-loop

· LORA or Zigbee wireless transmission

· Man-machine interaction control