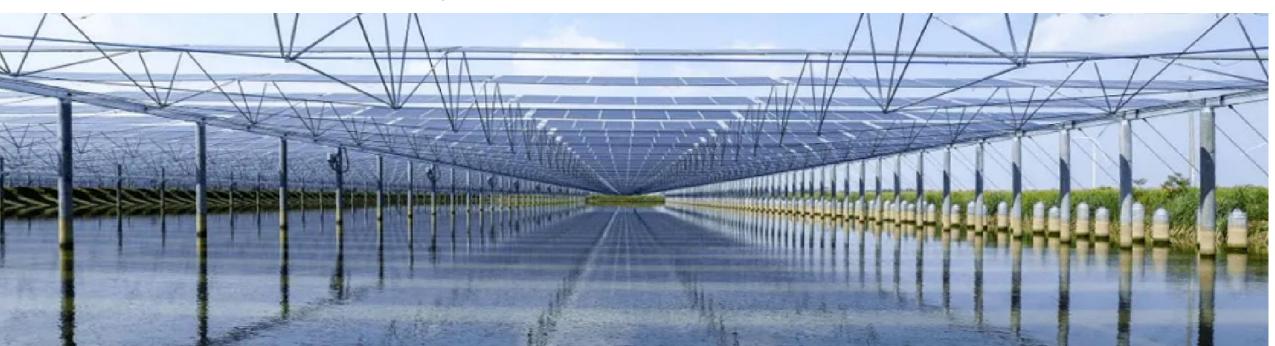

#### Fixed Mounting System

- · GOUND
- -Mountain-fit

# Mountain-fit Ground Mounting

AM-F1 Aluminum Inclined Beam With Multiple Columns AS-F1XAluminum Inclined Beam Single Column

### Mountain-fit Ground Mounting