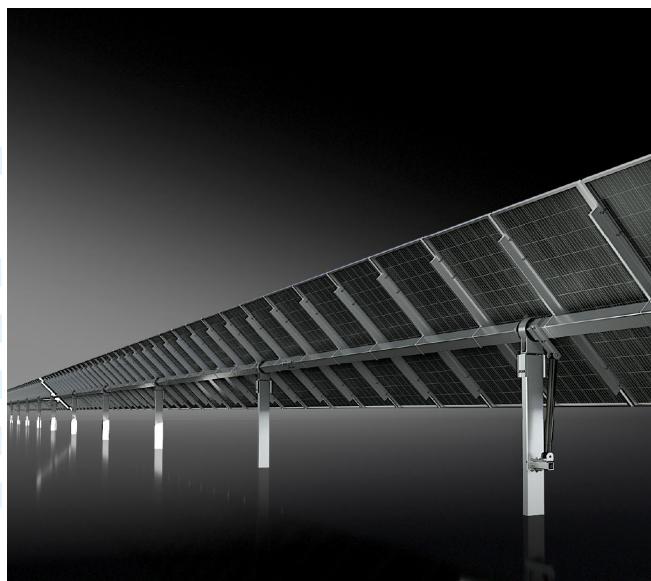

#### Tracking Mounting System

- · Reducer tracking
- -SMART-R
- · Push rod tracking
- SMART-P

# **SMART- Tracking Mounting Series**Born To The Sun · Actively Follow The Light

# SMART-R Reducer Tracking

**1P** 

| Туре                          | Single Row Independent Tracking System(1P)                 |  |
|-------------------------------|------------------------------------------------------------|--|
| Angle Range                   | ±45°/±60°                                                  |  |
| Drive Mode                    | Rotary Reducer Drive,DC24V DC Motor                        |  |
| Tracker Caoactity             | 48.6KW (540wp) (1X90)                                      |  |
| System Voltage                | 1000/1500V                                                 |  |
| Land Use Capability           | ≥25%                                                       |  |
| Structure Material            | Hot-dipped Galvanizing/Magnesium Aluminum Zinc Copper      |  |
| Power Supply                  | High-voltage Series Self-power Supply                      |  |
| Foundtion Form                | Hammer Pile/Caisson Pile/PHC Pipe Pile                     |  |
| Slope Adaptation              | 20%North-South Direction, No Limits on East-West Direction |  |
| Speed of Working wind         | 65Km/h (18m/s) (3S-gust)                                   |  |
| Maximum Resistance Wind Speed | 170Km/h (47m/s) (3S-gust)                                  |  |
| Module Type                   | Compatible with All Modules                                |  |
| EnvironmentalTemperature      | -30°C~60°C                                                 |  |