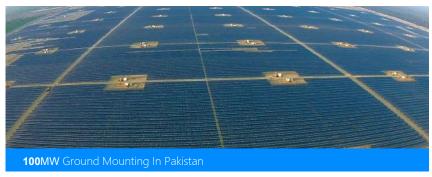

## Strategic Cooperative Customers

• • •

30 gw<sup>+</sup>

Global Case Total Capacity

| ASIA          | Capacity MW |
|---------------|-------------|
| Vietnam       | 2562        |
| Japan         | 5480        |
| Taiwan(China) | 1000        |
| Philippines   | 420         |
| Bangladesh    | 40          |
| South Korea   | 150         |
| Malaysia      | 200         |
| Myanmar       | 50          |
| Thailand      | 200         |
| Pakistan      | 170         |
| India         | 200         |