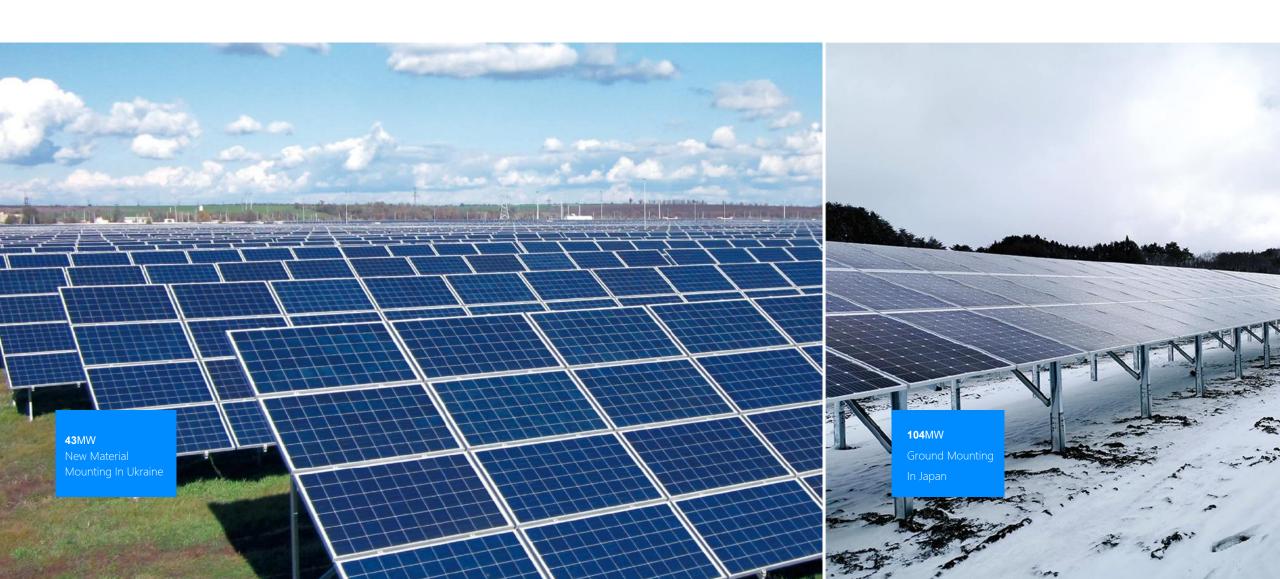

## Strategic Cooperative Customers

• • •

30 gw<sup>+</sup>

Global Case Total Capacity

| ASIA          | Capacity MW |
|---------------|-------------|
| Vietnam       | 2562        |
| Japan         | 5480        |
| Taiwan(China) | 1000        |
| Philippines   | 420         |
| Bangladesh    | 40          |
| South Korea   | 150         |
| Malaysia      | 200         |
| Myanmar       | 50          |
| Thailand      | 200         |
| Pakistan      | 170         |
| India         | 200         |

| European | Capacity MW |
|----------|-------------|
| Portugal | 196         |
| Ukraine  | 461         |

| America | Capacity MW |
|---------|-------------|
| Brazil  | 186         |
| Chile   | 50          |