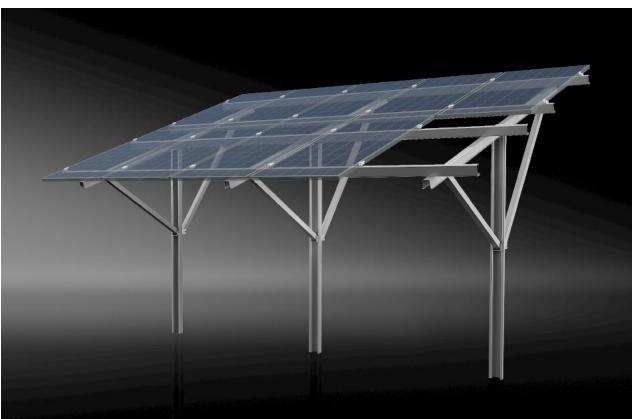

# MOUNT FIXED MOUNTING SYSTEMS

Basic Classics·Firm As A Rock

# Mountain-fit Ground Mounting

AM-F1 Aluminum Inclined Beam With Multiple Columns AS-F1XAluminum Inclined Beam Single Column

### MOUNT FIXED MOUNTING SYSTEMS

### Basic Classics·Firm As A Rock

## Mountain-fit Ground Mounting

SM-F2 Steel Inclined Beam With Multiple Columns

# Mountain-fit Ground Mounting

SM-F2 Steel Inclined Beam Single Column

#### 地面支架系列 MOUNT A

## Mountain-fit · Ground Mounting · Product Advantages

**Aluminum Mounting System** 

**Steel Mounting System** 

Single Column Mounting System Double Column Mounting System

- · High weather resistance
- · Beautiful appearance
- · Lightweight

- · Lower price
- · Short delivery cycle
- · Excellent mechanical properties
- · Cost advantage
- · Improved installation efficiency
- · Strong flexibility

- · Stable and reliable structure
- Excellent mechanical properties