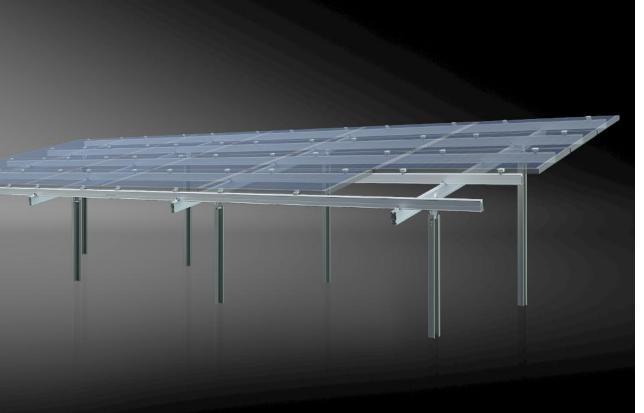

# MOUNT FIXED MOUNTING SYSTEMS

Basic Classics·Firm As A Rock

# Mountain-fit Ground Mounting

AM-F1 Aluminum Inclined Beam With Multiple Columns AS-F1XAluminum Inclined Beam Single Column

### Mountain-fit Ground Mounting

### MOUNT FIXED MOUNTING SYSTEMS

### Basic Classics·Firm As A Rock