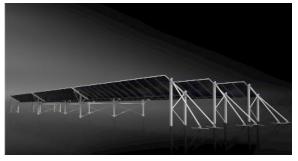

#### Tracking Mounting System

- · Reducer tracking
- -SMART-R
- · Push rod tracking
- SMART-P

# **SMART- Tracking Mounting Series**Born To The Sun · Actively Follow The Light

# SMART-R Reducer Tracking

**1P** 

| Туре                          | Single Row Independent Tracking System(1P)                 |  |
|-------------------------------|------------------------------------------------------------|--|
| Angle Range                   | ±45°/±60°                                                  |  |
| Drive Mode                    | Rotary Reducer Drive,DC24V DC Motor                        |  |
| Tracker Caoactity             | 48.6KW (540wp) (1X90)                                      |  |
| System Voltage                | 1000/1500V                                                 |  |
| Land Use Capability           | ≥25%                                                       |  |
| Structure Material            | Hot-dipped Galvanizing/Magnesium Aluminum Zinc Copper      |  |
| Power Supply                  | High-voltage Series Self-power Supply                      |  |
| Foundtion Form                | Hammer Pile/Caisson Pile/PHC Pipe Pile                     |  |
| Slope Adaptation              | 20%North-South Direction, No Limits on East-West Direction |  |
| Speed of Working wind         | 65Km/h (18m/s) (3S-gust)                                   |  |
| Maximum Resistance Wind Speed | 170Km/h (47m/s) (3S-gust)                                  |  |
| Module Type                   | Compatible with All Modules                                |  |
| EnvironmentalTemperature      | -30°C~60°C                                                 |  |