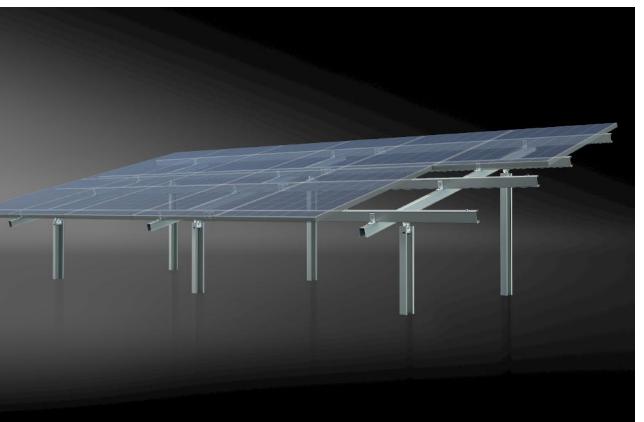

# MOUNT FIXED MOUNTING SYSTEMS

Basic Classics·Firm As A Rock

# Mountain-fit Ground Mounting

AM-F1 Aluminum Inclined Beam With Multiple Columns AS-F1XAluminum Inclined Beam Single Column

### MOUNT FIXED MOUNTING SYSTEMS

### Basic Classics·Firm As A Rock

## Mountain-fit Ground Mounting

SM-F2 Steel Inclined Beam With Multiple Columns

# Mountain-fit Ground Mounting

SM-F2 Steel Inclined Beam Single Column

#### 地面支架系列 MOUNT A

## Mountain-fit · Ground Mounting · Product Advantages

**Aluminum Mounting System** 

**Steel Mounting System** 

Single Column Mounting System Double Column Mounting System

- · High weather resistance
- · Beautiful appearance
- · Lightweight

- · Lower price
- · Short delivery cycle
- · Excellent mechanical properties
- · Cost advantage
- · Improved installation efficiency
- · Strong flexibility

- · Stable and reliable structure
- Excellent mechanical properties