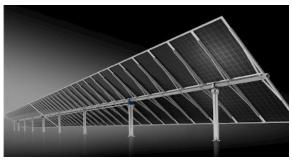

#### Tracking Mounting System

- · Reducer tracking
- -SMART-R
- · Push rod tracking
- SMART-P

# **SMART- Tracking Mounting Series**Born To The Sun · Actively Follow The Light