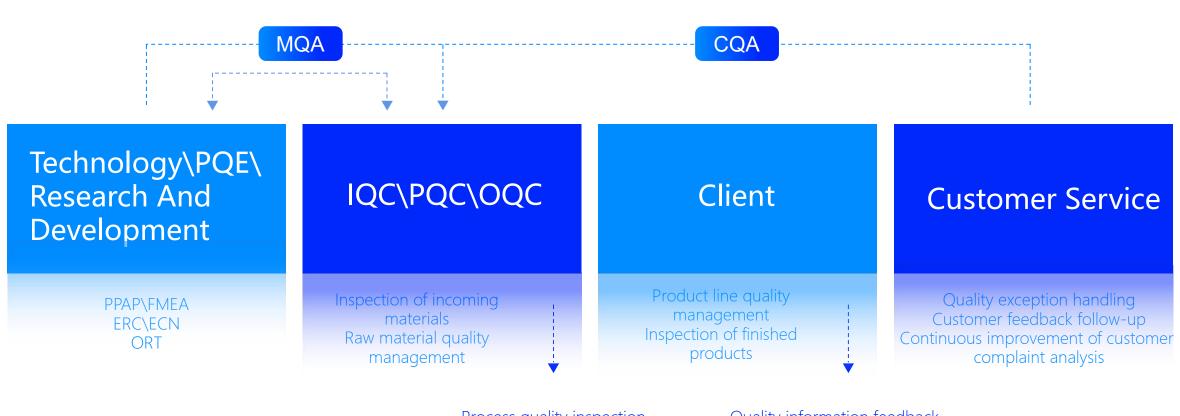

### Strict Quality Control Throughout The Process

Process quality inspection Process quality control Quality information feedback Questionnaire survey