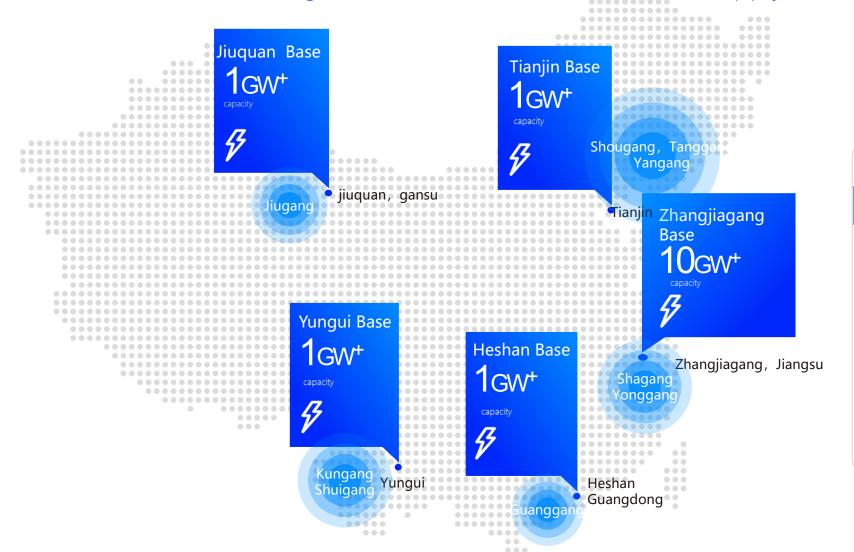

### Multi-base Manufacturing Ensures Stable Production And Supply Chain

# 15gw+ 100,000m²+

Annual Capacity Manufacturing Base

More than 100,000 square meters of manufacturing base, annual capacity of more than 15GW, with dozens of various advanced automatic processing and testing equipment. Both scale and advanced, are in the international leading position.