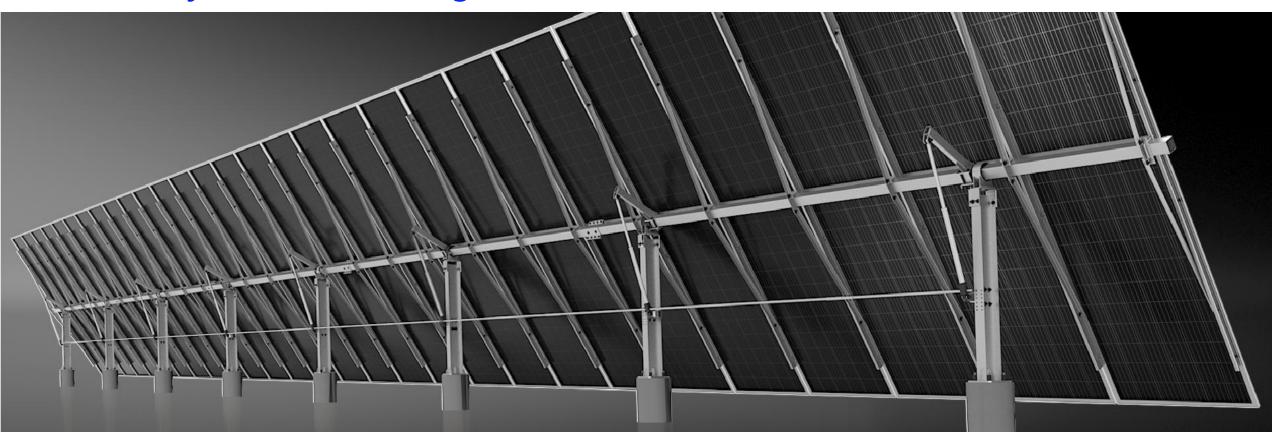

# GRACE-New Technology, New Material Mounting Long Span · High Clearance

iCross-M

Mountain Flexible Mounting

# GRACE-New Technology, New Material Mounting Long Span · High Clearance

# Larger Span

The single span of flexible mounting can be up to 30m. The span of traditional fixed mounting is 4~5m.

### **Lower Cost**

The base quantity is reduced by 40% under equal capacity
The amount of steel used in economic arrangement is reduced by 50%

# **Higher Clearance**

Single span clearance of up to 9m The traditional fixed mounting is less than 2.5m above the ground

# **Higher Utilization**

The conventional arrangement of the traditional mounting is about 30m long; Flexible mounting can achieve 300m