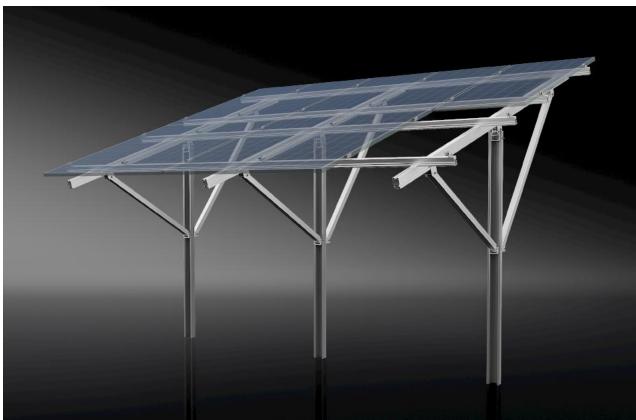

## Mountain-fit Ground Mounting

SM-F2 Steel Inclined Beam With Multiple Columns

# Mountain-fit Ground Mounting

SM-F2 Steel Inclined Beam Single Column

### MOUNT FIXED MOUNTING SYSTEMS

## Mountain-fit · Ground Mounting · Product Advantages

**Aluminum Mounting System** 

**Steel Mounting System** 

Single Column Mounting System Double Column Mounting System

- · High weather resistance
- · Beautiful appearance
- · Lightweight

- · Lower price
- · Short delivery cycle
- · Excellent mechanical properties
- · Cost advantage
- · Improved installation efficiency
- · Strong flexibility

- · Stable and reliable structure
- Excellent mechanical properties